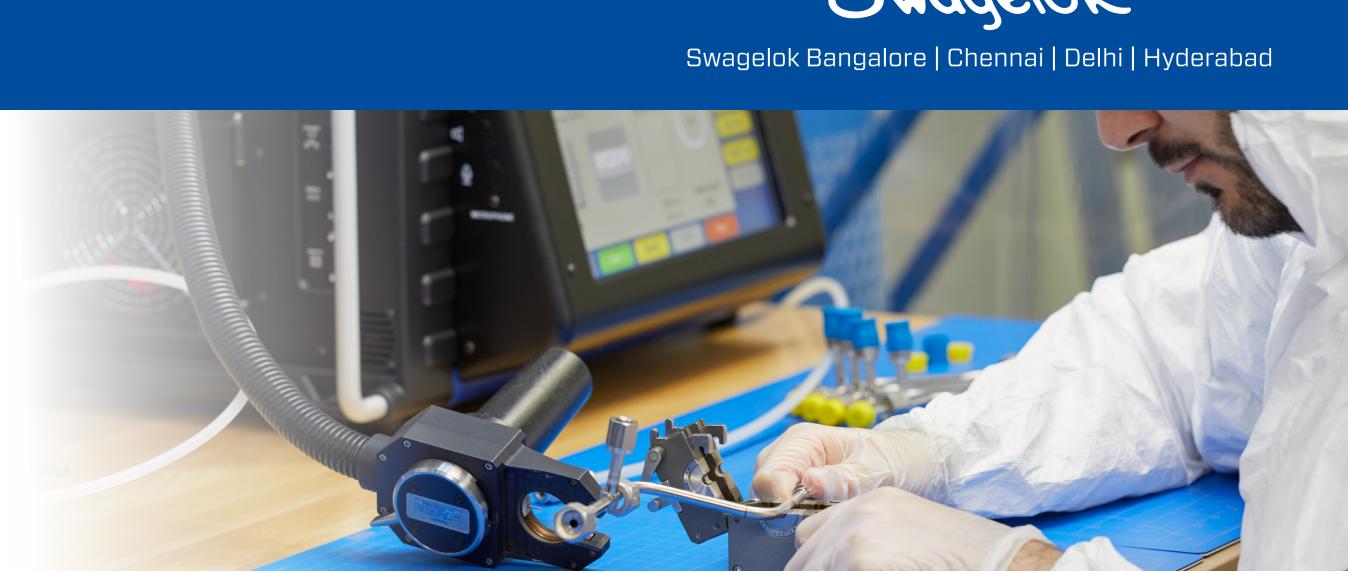

## **Orbital Welding** Foundations Training

If you're designing a critical fluid system, you are likely considering welding for assembly. The Swagelok<sup>®</sup> M200 welding system makes producing precise, consistent, quality welds easy. While automatic orbital welding can help you overcome issues related to widespread welder shortages, proper orbital welding training is essential to equip your emerging welders for success.

## **Topics Covered:**

- Learn how to setup and operate the Swagelok Welding System
- Basic use of the controls and adjustment of the SWS M200
- Common operational issues
- Swagelok Welding System Weld Evaluation and Troubleshooting
- Regular maintenance and caring for Weld Heads