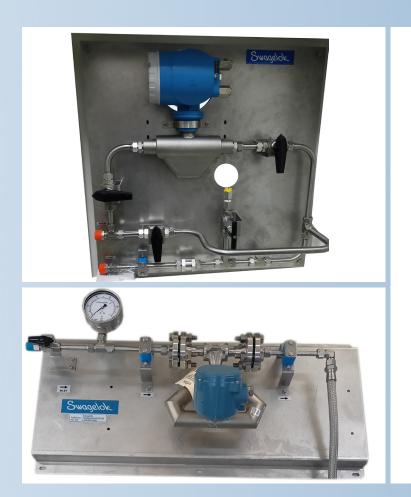

### **Work Examples -** Grab Sampling Systems

**Work Examples -** Mechanical Seal Support Systems