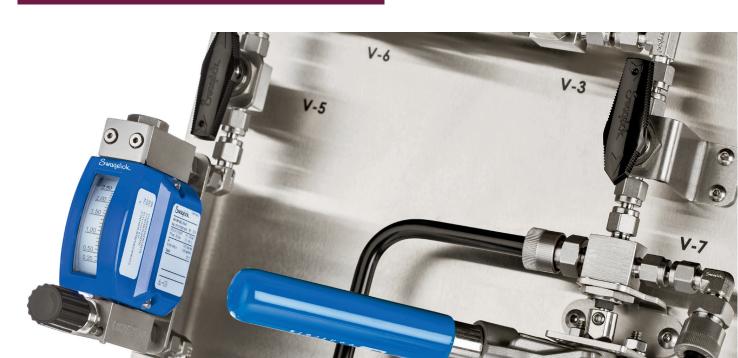

### Swagelok® Custom Solutions

Custom Solutions can be small or large assemblies, consisting of a few components or a complete panel or enclosure. We can follow your design or work with our technical center to develop a new or revised one.

# From Components To Assembly

Custom Solutions are built with Swagelok's own high quality fluid system components, but we can also incorporate wiring, automation, transmitters, relays, pumps and more.