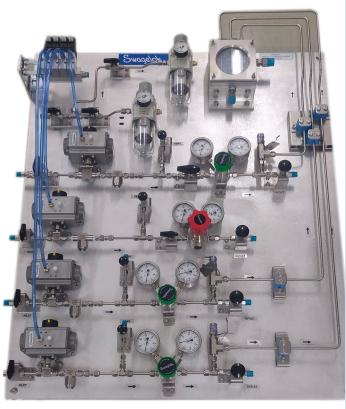

### Work Examples - Others

Gas Mixing Panels

Test Consoles

Instrument Enclosures

Analyser Racks

Sub Systems

Valve Actuation Panels