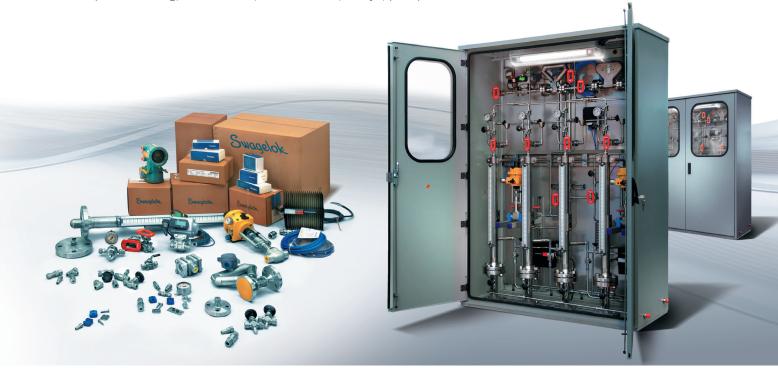

# From Components To Assembly

Custom Solutions are built with Swagelok's own high quality fluid system components, but we can also incorporate wiring, automation, transmitters, relays, pumps and more.

#### We Can

- Build from scratch (create the P&ID)
- Convert from an existing P&ID
- Build from your drawing

| 00                                      | Film, United Filmfore, Model (No. U.S. PAF)                                                                   | -     |
|-----------------------------------------|---------------------------------------------------------------------------------------------------------------|-------|
| Euro were                               | Keld Finis, Europeiani, Group I                                                                               | - 5   |
| E4 (0.944)                              | Tube Support, Andred Papelle Carmon, LCC Tube                                                                 | 10    |
| Su Court                                | Weld Field, Tube Support                                                                                      | 10    |
| 88746                                   | sides, 27/16 Specing. 47/16 langth v3/8/16/hel                                                                | a     |
| M67917                                  | Mounting Floir, U.Solf                                                                                        | 3     |
| 100000000000000000000000000000000000000 | REPORT OF SHIRT WHITE SHAPE TO LIKE THE SHIP                                                                  | ľ     |
| 0701.05v25v20000                        | LPR Lates Regulates 1, 40 PGC (vigo or Bio PGC Currie).                                                       | 2     |
| WHITE                                   | Mounting Bracies, United Rivolans Hooke 130 Filler                                                            | - 1   |
| American Company                        | Peres 10 Co., 2015, 2014 2014 51 Seed.                                                                        | - 1   |
| POLITE PROPERTY AND IN                  | Comparison, Ad Printer, Sign                                                                                  |       |
| GC 1 100A                               | Namedia Visitas I Cartas, 51 c.Cl. Sequipting Diam, PAI. Proceeding, Stock Programs From the 10" Title Prints |       |
| 647674                                  | Service Antoniar Tomograph Transpill                                                                          | ľ     |
| MAPA!                                   | Volum Purpe, UN Tube Duts                                                                                     |       |
| 661614                                  | Kole Adapter (Experted Trease)                                                                                |       |
| 64979AU                                 | Services of the Lordina Provider Co. Total Renga-<br>landship and Maryle                                      | 3     |
| 640014                                  | Mole Adopter, I (ATTube Plling x I (AT 866PL 65                                                               |       |
| 64003                                   | Unionities (UK) 66                                                                                            |       |
| 640 PC                                  | Port Commercian, U.S., SE.                                                                                    |       |
| 641014                                  | Mole Connector (Inppered Presid)                                                                              | -     |
| 427014                                  | ENTROL                                                                                                        | ľ     |
| 90104                                   | Union Stews 1/2 Tube Pring, 316.65                                                                            | 9     |
| 88871A                                  | historia (P.                                                                                                  | -     |
| SATIAC                                  | Part Connector, UV-314-66                                                                                     |       |
| 24247                                   | halitant laterar                                                                                              |       |
| 60408                                   | Chart Vota, Chilate, 1/6 Conting Person, 1/7                                                                  | -     |
| -                                       | March College                                                                                                 | -     |
| 569/K10V79160                           | Indicated Steel, 2 Flore, 12 Set, 12 Sea Flore, Fox. Disposit Collection, or Collection                       | - 1   |
| See 200 COX Garage                      |                                                                                                               | 639   |
| ting ARRESTOCK CARRY                    | New State COX Cultivated                                                                                      | 212-0 |
| VIPALOETOY                              | Ross Marten M.I. Model, 1,515,607H                                                                            |       |
| VOTAGIOSTOY                             | Flow Meller, M.I. Montel, 4,545 GCPH                                                                          |       |
| 4464                                    | haldward letins, 177 hits Fifty, 314 (6)                                                                      |       |
| 4464                                    | Union Tea. 1/7 Tube Printy, 314-55.                                                                           | ۴     |
| SLANE .                                 | Prog. 107 Index Prilings, 20 cts.                                                                             |       |
| 44.0                                    | Prog. Life (MONTAL SEAS)                                                                                      |       |
|                                         |                                                                                                               |       |