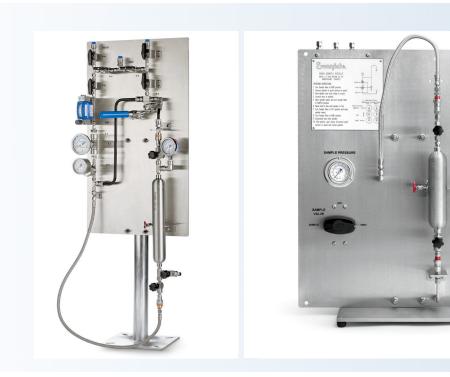

### **Work Examples -** Grab Sampling Systems

**Work Examples -** Mechanical Seal Support Systems