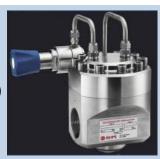

## **RHPS Series Regulator Product Lines**

Spring-Loaded Dome-Loaded Pressure Reducing Pressure Reducing

(4)

Spring-Loaded Back Pressure

Picture 1 - 4" Dome Loaded Regulator

Dome-Loaded Back Pressure

Air-Loaded Ratio