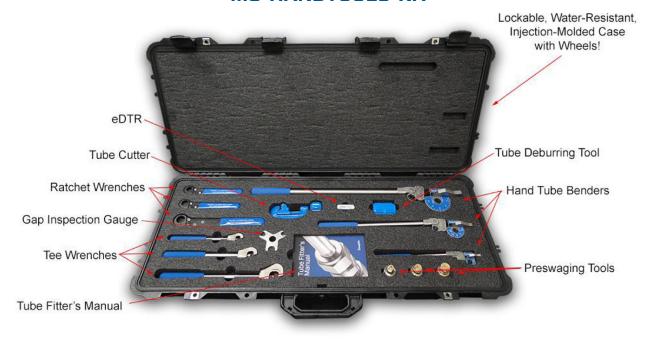

### Make sure you have the right set of tools on hand at your job site.

You'll always be able to find the right tool for the job when you have the Swagelok® Tube Fitter's Toolbox on site. The toolbox contains a complete set of Swagelok hand tools designed for fabricating 1/4", 3/8" and 1/2" tubing systems. All of the tools are securely contained in a lockable, water-resistant case with wheels to make transporting easy. You won't want to be without this incredible set on your next project!

#### The toolbox weighs only 44 pounds and includes:

- Swagelok Tube Fitter's Manual
- Gap Inspection Gauge 1/4", 3/8", 1/2"
- Hand Tube Benders 1/4", 3/8", 1/2"
- Pre-Swaging Tools 1/4", 3/8", 1/2"
- Ratchet Wrenches 1/4", 3/8", 1/2"
- Tee Wrenches 1/4", 3/8", 1/2"
- Tube Cutter 3/16" 1"
- Tube Deburring Tool 1/4" 1 1/2"