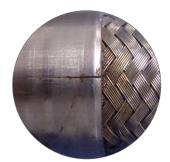

## **Examples of Common Hose Damage:**

End Connection Damage

Excessive Cover Damage

Kinking Damage