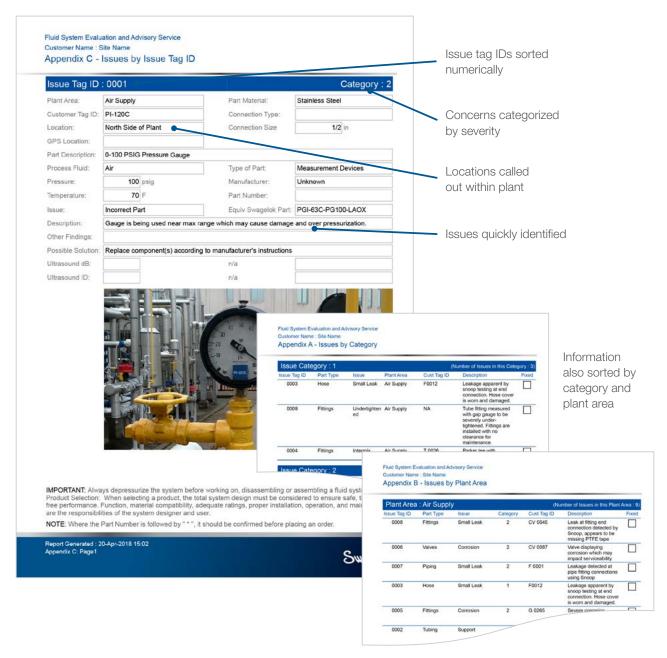

# **Quickly Assess the Situation With** Our Easy-to-Follow Report.

The report example below is a representation of the type of information you would receive from a Swagelok evaluation. Your actual report would reflect information more specific to the service being performed.

- Estimated costs of existing, unrepaired leaks
- Areas of concern categorized by severity
- · Photos that clearly identify locations of problems
- Steps that can be taken to remedy issues