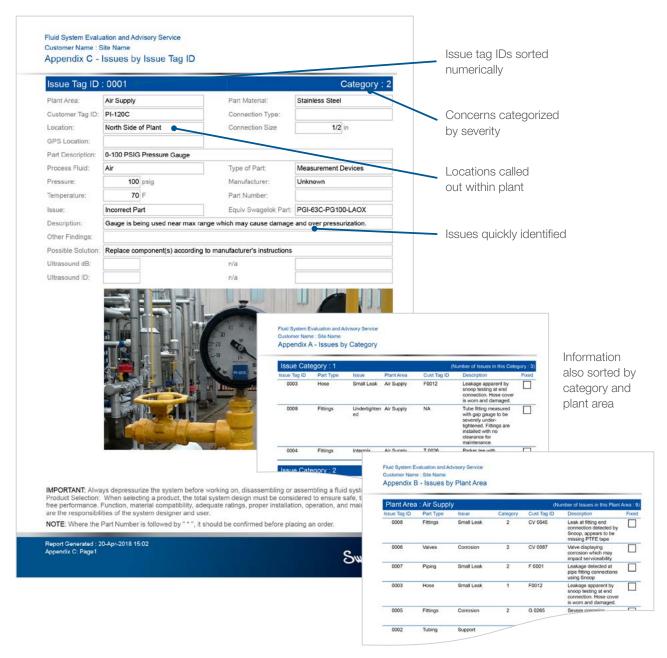

## **Quickly Assess the Situation With** Our Easy-to-Follow Report.

The report example below is a representation of the type of information you would receive from a Swagelok evaluation. Your actual report would reflect information more specific to the service being performed.