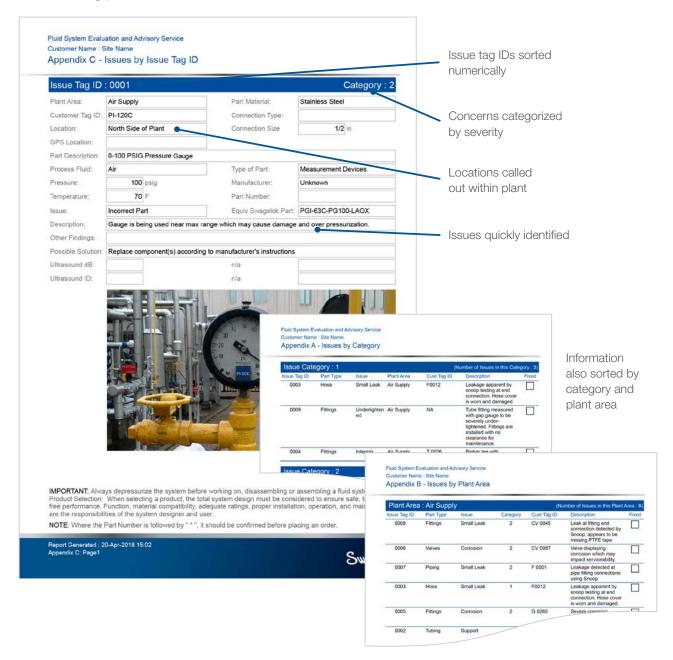

# **Quickly Assess the Situation With** Our Easy-to-Follow Report.

The report example below is a representation of the type of information you would receive from a Swagelok evaluation. Your actual report would reflect information more specific to the service being performed.