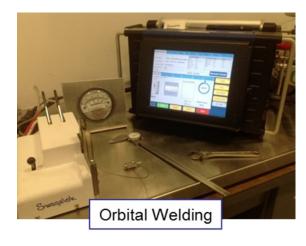

Swagelok's Orbital Welding System's unique modular fixturing provides the versatility to weld numerous tubing, pipe, and component combinations required for system fabrication.

## **Equipment We Offer**

- (7) Orbital Power Supplies
- (20) Weld Heads
- (6) Facing Tools
- (1) Tube Saw
- Purge Systems
- Service equipment as needed

Welded tubing diameter ranges from 1/16" to 4." Pipe sizes are also available.